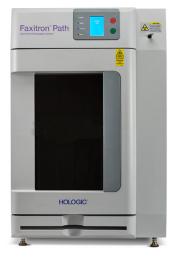

# **Faxitron™ Path** specimen radiography system

## Work efficiently with more imaging area.

Introducing the Faxitron™ Path specimen radiography system from Hologic.

With a large field of view and high resolution detector the Faxitron™ Path system is designed to help you deliver greater efficiency and exceptional patient care in the Pathology lab.

#### **High-Resolution Imaging**

The Faxitron™ Path system has a magnification shelf with field of view guides and automatic position detection that provides up to 6X geometric magnification, which can locate the smallest calcifications in tissue samples to ensure accurate diagnoses.

#### **Optimized Design**

The Faxitron™ Path system allows for optimal placement at the point-of-care. Its stainless steel chamber was designed with no right angles to allow for easy cleaning.