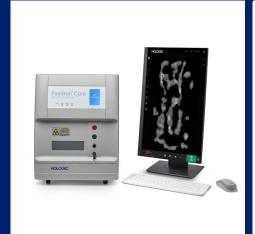

Be sure to talk with your Hologic representative about which specimen radiography solution is right for your patients.

Faxitron™ Core system also known as CoreVision® System. Faxitron™ Path system also known as PathVision™ System. Faxitron™ Path+ system also known as PathVision™ XL System.