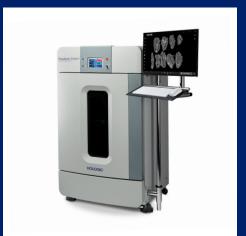

# **Faxitron™ Path** specimen radiography system

## Work efficiently with more imaging area.

Introducing the Faxitron™ Path specimen radiography system from Hologic.

With a large field of view and high resolution detector the Faxitron™ Path system is designed to help you deliver greater efficiency and exceptional patient care in the Pathology lab.

#### **High-Resolution Imaging**

The Faxitron™ Path system has a magnification shelf with field of view guides and automatic position detection that provides up to 6X geometric magnification, which can locate the smallest calcifications in tissue samples to ensure accurate diagnoses.

#### **Convenient Interface**

The continuous surface keyboard allows for ease of use and the system has the ability to save images in a variety of file formats.

#### **Optimized Design**

The Faxitron™ Path system allows for optimal placement at the point-of-care. Its stainless steel chamber was designed with no right angles to allow for easy cleaning.