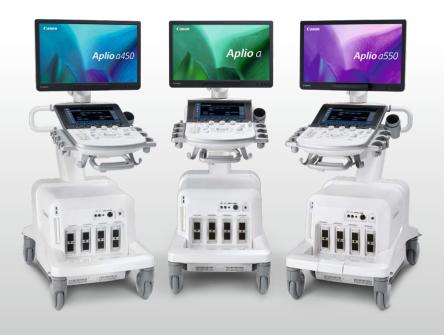

# Canon





# Aplio a-series

Advanced. Seamless. Integrated.

## The standard has just been raised

Aplio a-series raises standard imaging capability to new levels of depth and detail previously not available in all multi-service ultrasound machines. Now also utilizing Artificial Intelligence (AI) technology to automate many measurements and ease diagnostic capability, Aplio a-series delivers advanced, seamless and integrated ultrasound imaging performance.

# Comprehensive imaging capability in an all in one system

Benefiting from the outstanding technology developed for premium and research level capability machines, Aplio a-series has inherited B-mode imaging delivering outstanding contrast, depth and detail that makes your daily scanning protocols a breeze, while also providing advanced applic