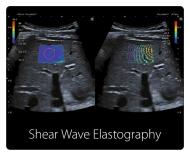

### Expand your applications

Canon's Aplio a-series introduces inherited, new and advanced applications like Smart Body Mark and unique Shear Wave technology which allows to expand capabilities to broader clinical applications.

Smart Body Mark

700 kPa Shear Wave