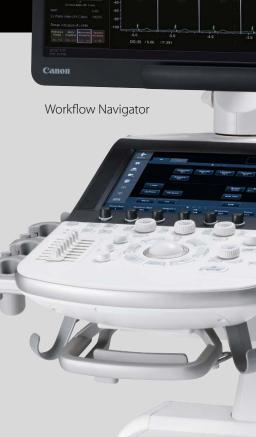

### Make your work flow with ergonomics that excel

Human focused design has inspired Canon's relentless drive to make the Aplio a-series one of the most ergonomic machines available today. With a wide range of movement, scan focused transducers and user friendly and intuitive panels, every inch of the Aplio a-series has been designed to work for you.