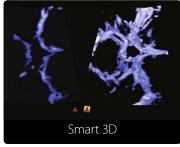

### Expand your applications

Canon's Aplio a-series introduces inherited, new and advanced applications like Smart Body Mark and unique Shear Wave technology which allows to expand capabilities to broader clinical applications.

Smart Body Mark

700 kPa Shear Wave