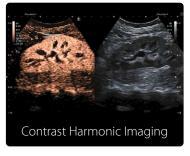

# Comprehensive imaging capability in an all in one system

Benefiting from the outstanding technology developed for premium and research level capability machines, Aplio a-series has inherited B-mode imaging delivering outstanding contrast, depth and detail that makes your daily scanning protocols a breeze, while also providing advanced applications that allow you to deal with challenging patient sets when required.