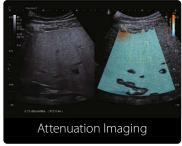

# Comprehensive imaging capability in an all in one system

Benefiting from the outstanding technology developed for premium and research level capability machines, Aplio a-series has inherited B-mode imaging delivering outstanding contrast, depth and detail that makes your daily scanning protocols a breeze, while also providing advanced applications that allow you to deal with challenging patient sets when required.