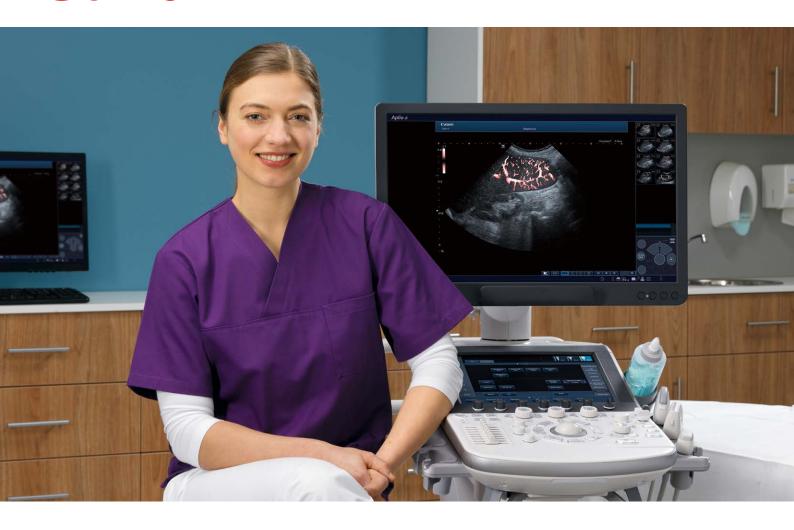

## The standard has just been raised

Aplio a-series raises standard imaging capability to new levels of depth and detail previously not available in all multi-service ultrasound machines. Now also utilizing Artificial Intelligence (AI) technology to automate many measurements and ease diagnostic capability, Aplio a-series delivers advanced, seamless and integrated ultrasound imaging performance.

# Comprehensive imaging capability in an all in one system

Benefiting from the outstanding technology developed for premium and research level capability machines, Aplio a-series has inherited B-mode imaging delivering outstanding contrast, depth and detail that makes your daily scanning protocols a breeze, while also providing advanced applications that allow you to deal with challenging patient sets when required.