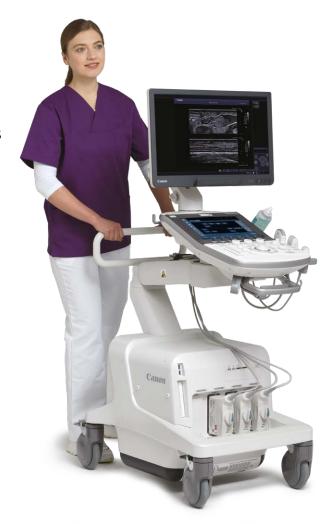

### Make your work flow with ergonomics that excel

Human focused design has inspired Canon's relentless drive to make the Aplio a-series one of the most ergonomic machines available today. With a wide range of movement, scan focused transducers and user friendly and intuitive panels, every inch of the Aplio a-series has been designed to work for you.