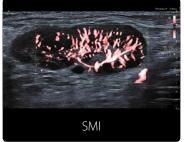

### Expand your applications

Canon's Aplio a-series introduces inherited, new and advanced applications like Smart Body Mark and unique Shear Wave technology which allows to expand capabilities to broader clinical applications.

Smart Body Mark

700 kPa Shear Wave