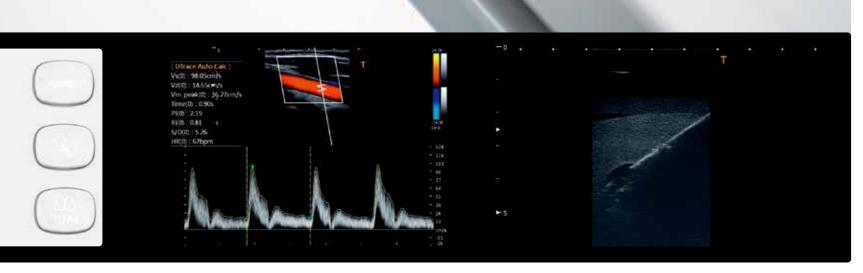

Quick Scan helps you accomplish greater workflow consistency in less time. With a simple push of a button, you can automatically optimize image quality in 2D and Doppler modes.

Automated quantification and analysis tools like Auto Doppler Trace or auto-IMT measurements help you increase accuracy, consistency and speed of your exams.