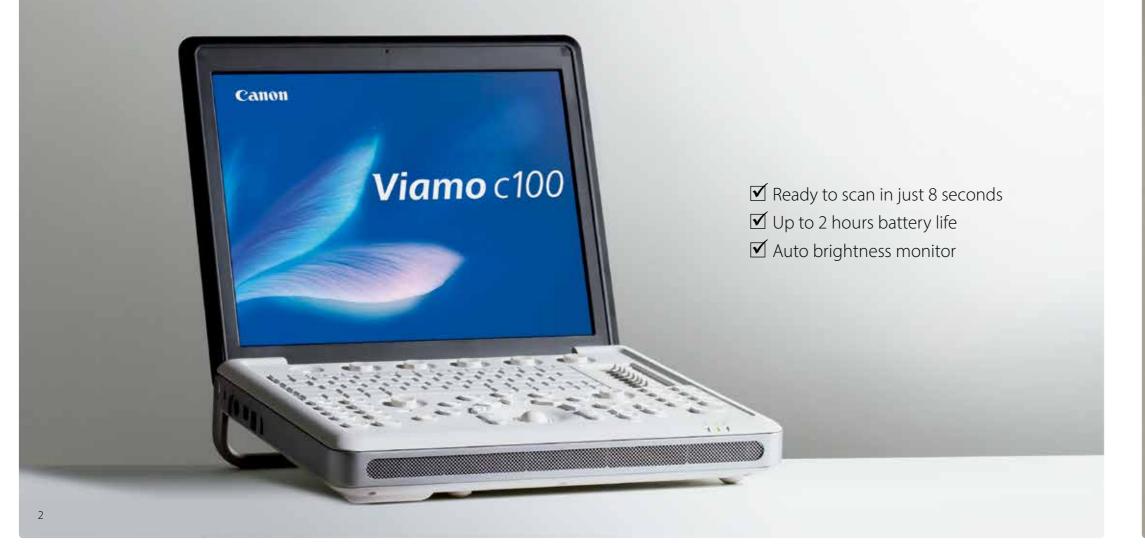

#### Canon

# **Viamo** *c*100

By your side. Wherever. Whenever.

For clearer imaging Viamo c100's high-resolution monitor automatically adjusts to the ambient brightness.

The system's electronic transducer selector connects up to three tranceducers and remains operational on battery.