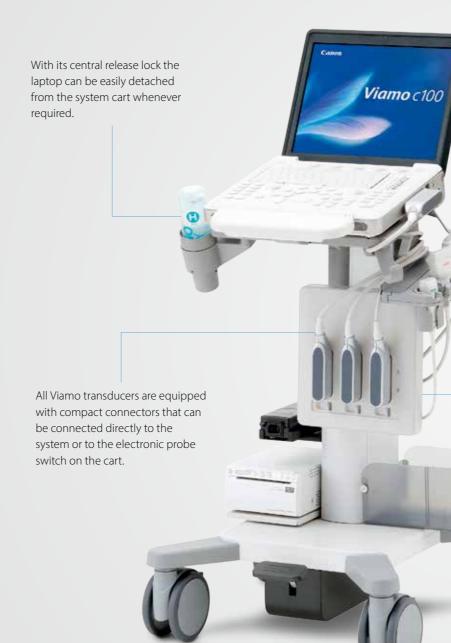

Viamo c100 brings robust imaging to your patient's bedside for a wide range of clinical applications.

Viamo c100 connects a wide selection of standard and specialty transducers delivering robust image quality and responding with outstanding versatility to a wide range of clinical applications.

For clearer imaging Viamo c100's high-resolution monitor automatically adjusts to the ambient brightness.

The system's electronic transducer selector connects up to three tranceducers and remains operational on battery.

The system trolley provides ample space for all accessories and consumables.