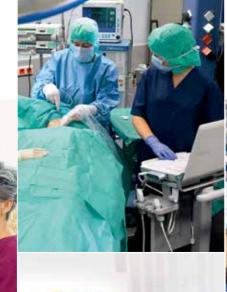

Viamo c100 easily travels with you to provide high-quality, reliable imaging also in satellite locations.

Viamo c100 provides fast and reliable imaging in critical care situations, in the OR or interventional suite.

To facilitate invasive procedures, Viamo c100's needle enhancement technology provides clearer visualization of needles of any common size in the live ultrasound image.

Irrespective of whether you use the system permanently or occasionally, you'll find Viamo c100's concise console straightforward to operate for a wide range of clinical applications.