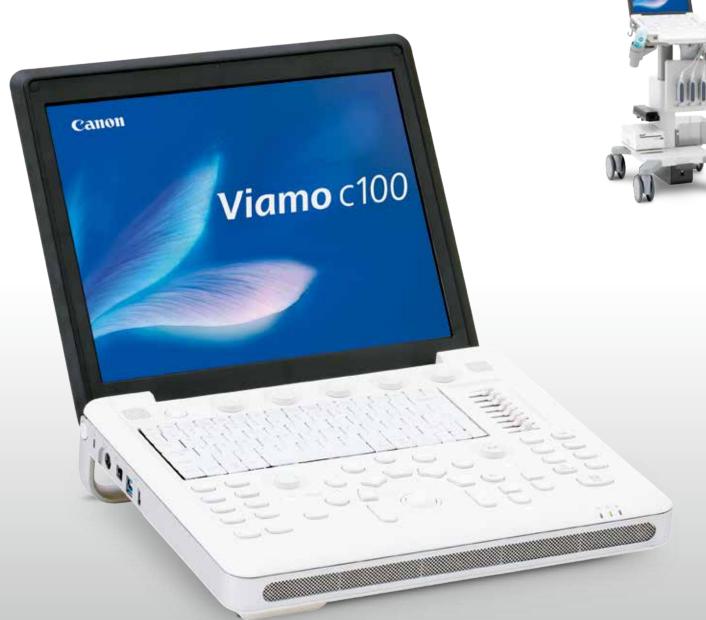

#### Canon

# **Viamo** *c*100

By your side. Wherever. Whenever.

The system trolley provides ample space for all accessories and consumables.