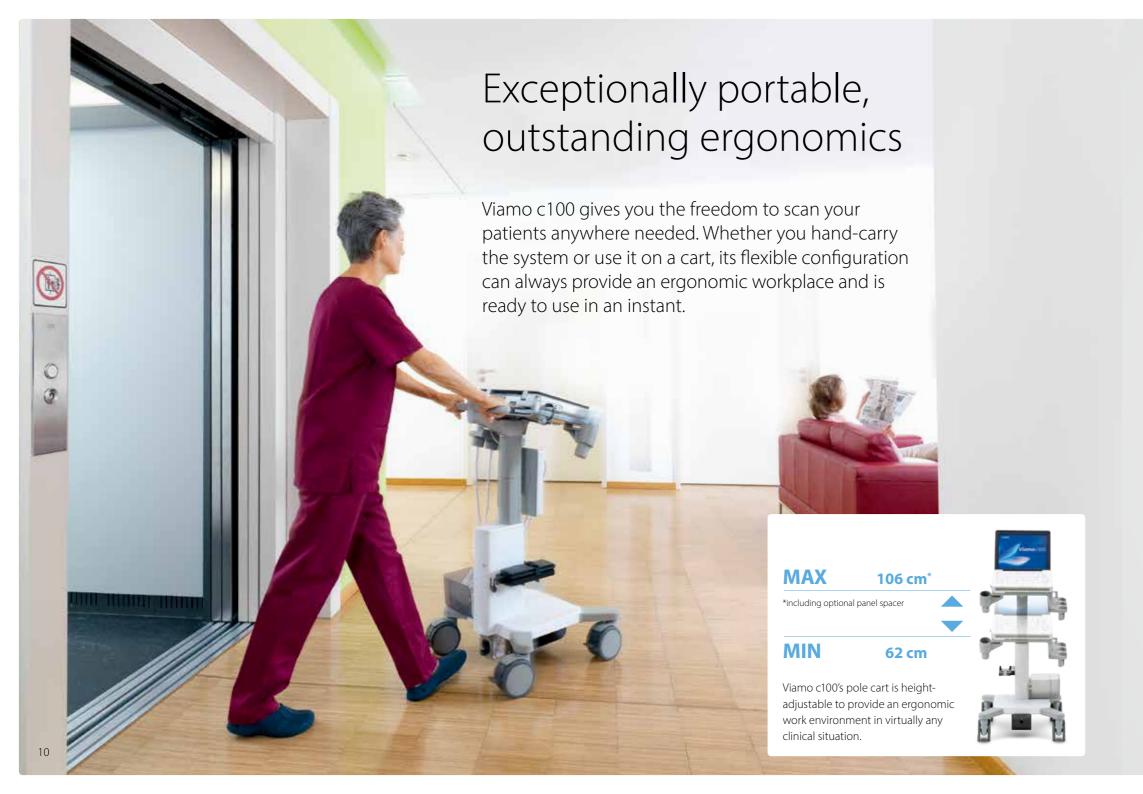

### Portability without compromise

If unrestricted access and diagnostic performance at the point of care are your priorities, Viamo™ c100 is your ideal solution. Viamo c100 combines all the advantages of a portable ultrasound system with the diagnostic precision, productivity and comfort of a cart-based machine.

Viamo c100 easily travels with you to provide high-quality, reliable imaging also in satellite locations.

Viamo c100 provides fast and reliable imaging in critical care situations, in the OR or interventional suite.