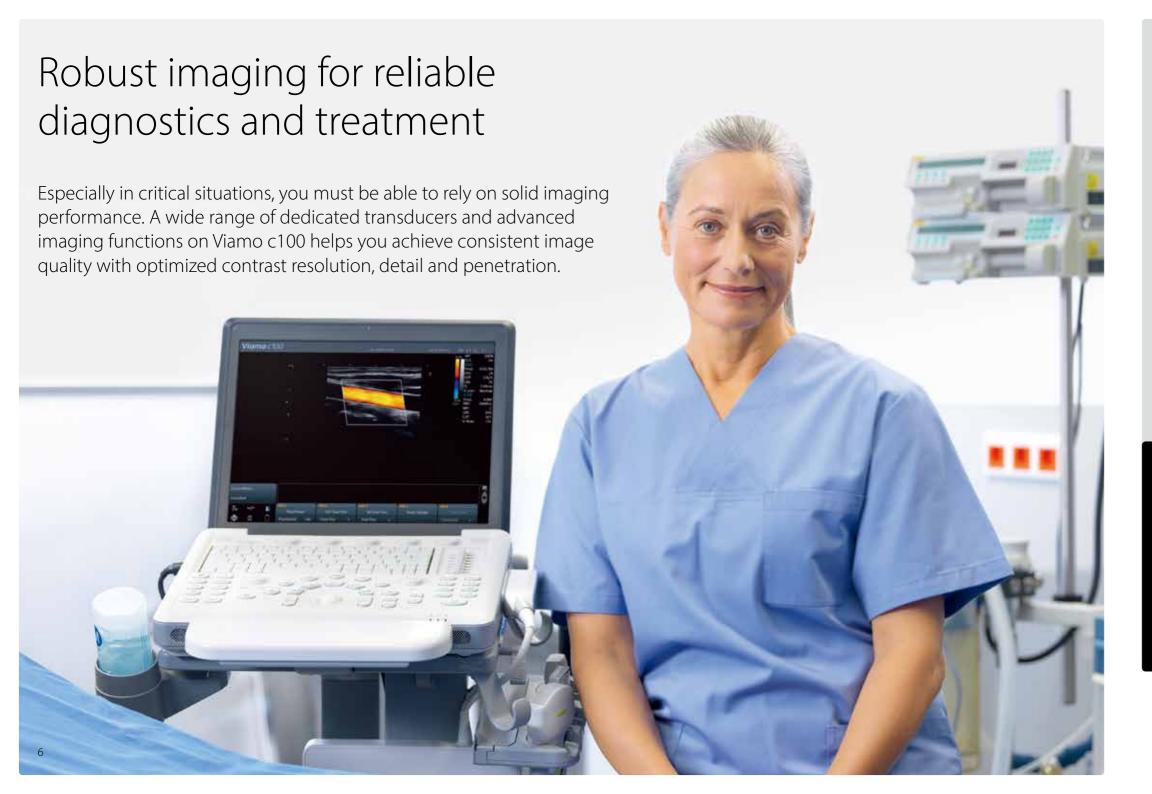

With a host of advanced imaging technologies such as compounding or quad processing, Viamo c100 helps you achieve clearer images with high frame rates and enhanced boundaries.

TwinView enables you to display B-mode and color Doppler side by side, allowing you to assess morphology and hemodynamics simultaneously. Panoramic View helps visualizing widespread areas and anatomical relationships by creating wide-view images of a region of interest.